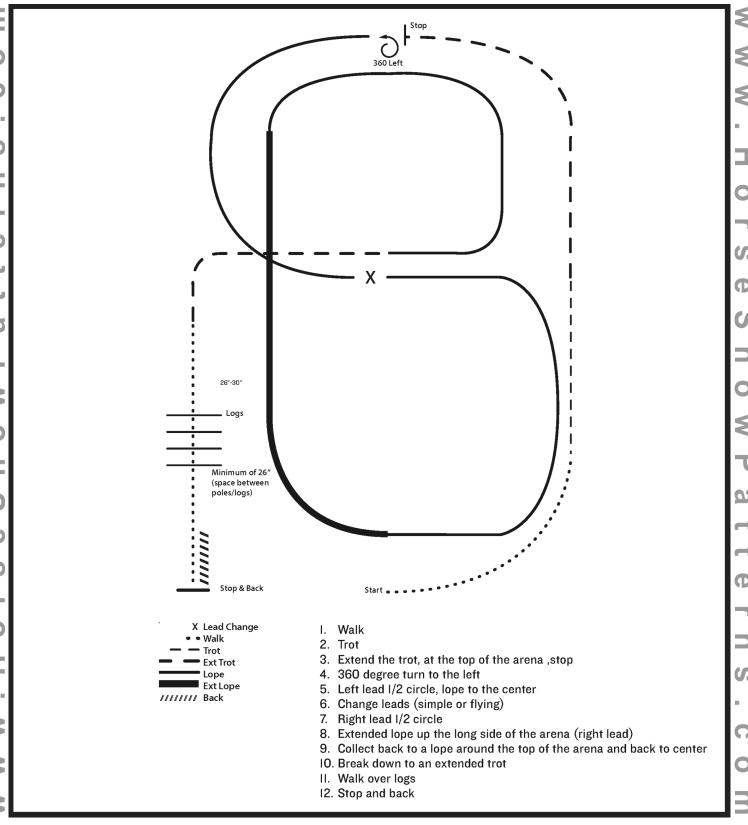

#### Ranch Riding (Amateur, Amateur Select, Youth)

Show Date: 07-06-2024

[RR/AQHA-8]