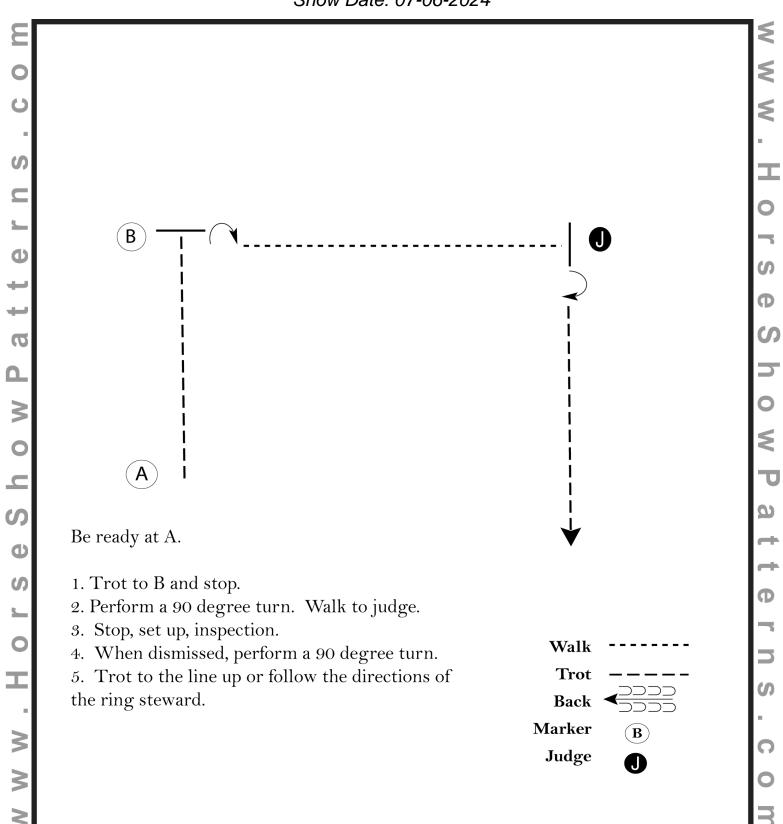

n(Level 1 Amateur WT, Level 1 Youth WT, Youth 9 Under WT)

Show Date: 07-06-2024



[HSE/WT-1]

Show Date: 07-06-2024

Ranch Riding (Level 1 Ranch, Level 1 Amateur, Level 1 Youth, Youth 9 Under-9 under trot where lope or extended lope is listed.



[RR/AQHA-1]

#### Ranch Riding (Amateur, Amateur Select, Youth)

Show Date: 07-06-2024



[RR/AQHA-8]

### Western Riding (Open, Amateur, Youth)

Show Date: 07-06-2024



[WR/OP-8]

Western Horsemanship (Level 1 Amateur WT, Level 1 Youth WT, Youth 9 Under



[WH/WT-23]

Show Date: 07-06-2024

#### Showmanship (Level 1 Am, Level 1 Youth, Youth 13 Under)

Show Date: 07-06-2024



[S/1-29]

#### **Showmanship (Amateur, Amateur Select, Youth 14-18)**

Show Date: 07-06-2024



[S/2-29]

### **Showmanship (Youth 9 and Under)**

Show Date: 07-06-2024



[S/WT-29]

#### **ALL RANCH TRAIL**



## **IQHA Scenic City**

### Trail - Level 1 Open, Amateur, Youth

Show Date: July 2024



[T/1-53]

## Pattern Provided by: The Judges

### **IQHA Scenic City**

#### Trail - Open, Amateur, Youth

Show Date: July 2024



[T/3-53]

## Pattern Provided by: The Judges

### **IQHA Scenic City**

#### **Walk-Trot Trail**

Show Date: July 2024

Ф

Show

S



[T/WT-53]

## Pattern Provided by: The Judges