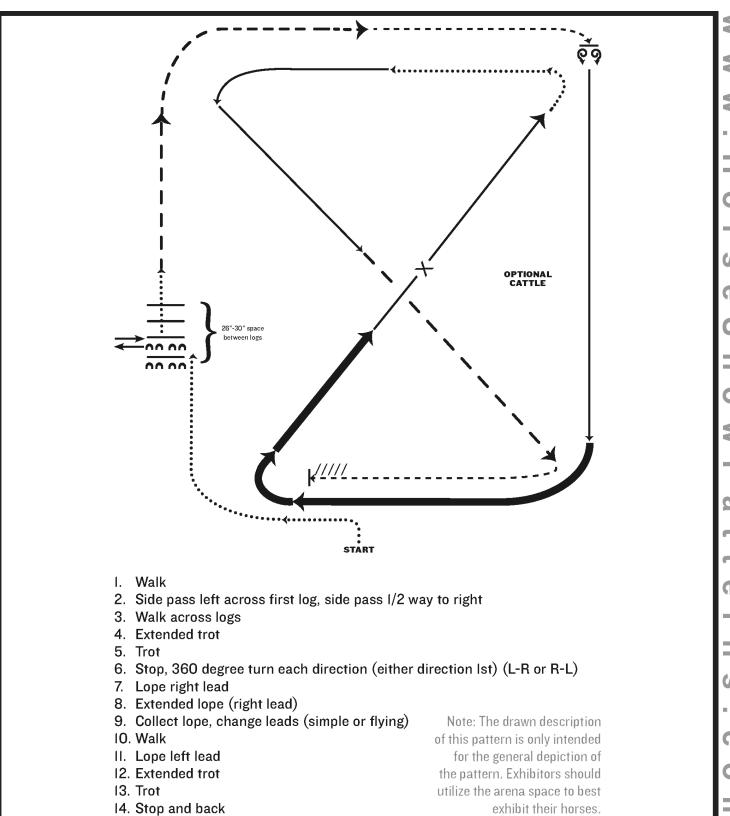

### Western Riding (Open, Amateur, Youth)

Show Date: 07-06-2024

[WR/OP-8]

Western Horsemanship (Level 1 Amateur WT, Level 1 Youth WT, Youth 9 Under

[WH/WT-23]

Show Date: 07-06-2024