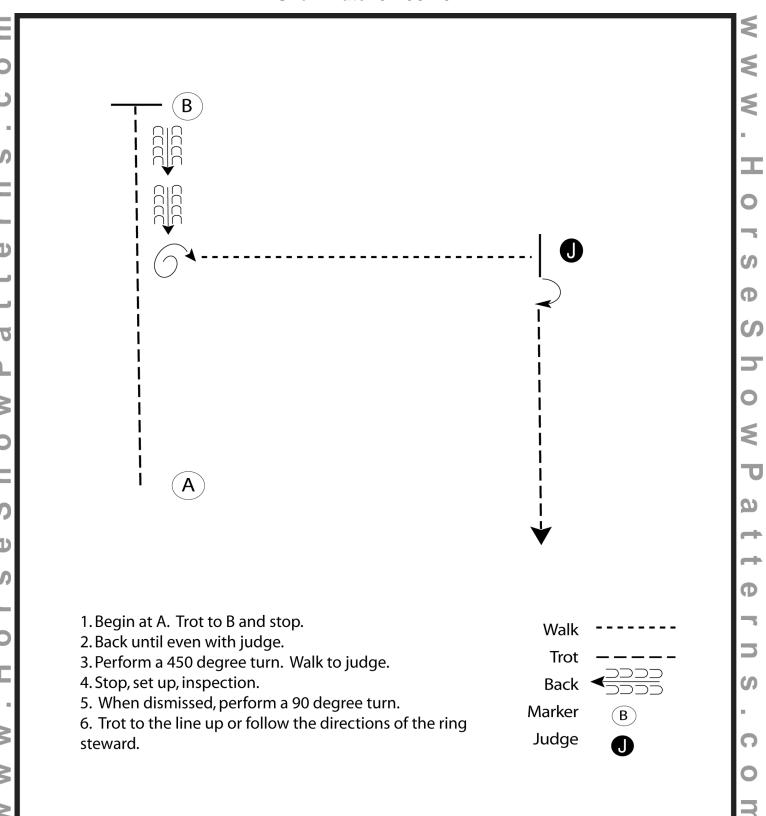

#### **Showmanship (Amateur, Amateur Select, Youth 14-18)**

Show Date: 07-06-2024

[S/2-29]