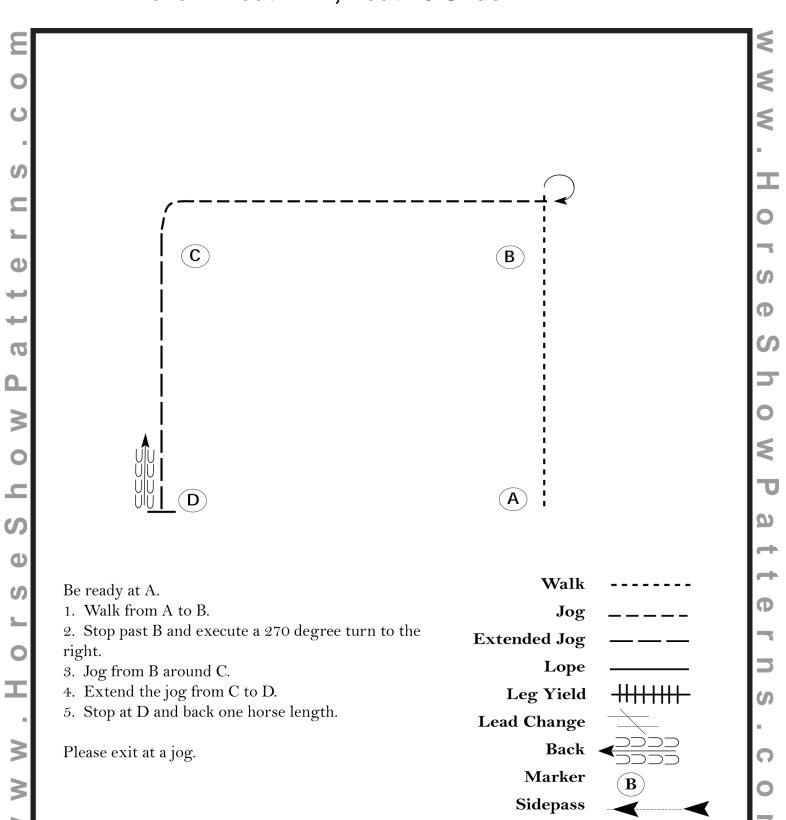

#### Western Horsemanship (Level 1 Am, Level 1 Youth, Youth 13 Under)

Show Date: 07-06-2024

[WH/1-10]