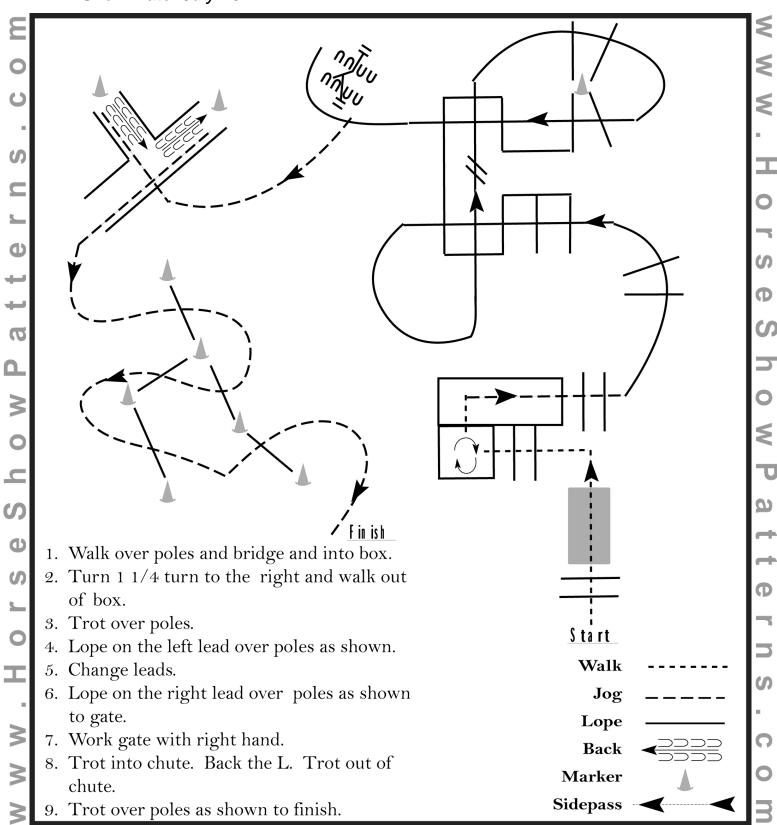

## **IQHA Scenic City**

### Trail - Level 1 Open, Amateur, Youth

Show Date: July 2024

[T/1-53]

## Pattern Provided by: The Judges