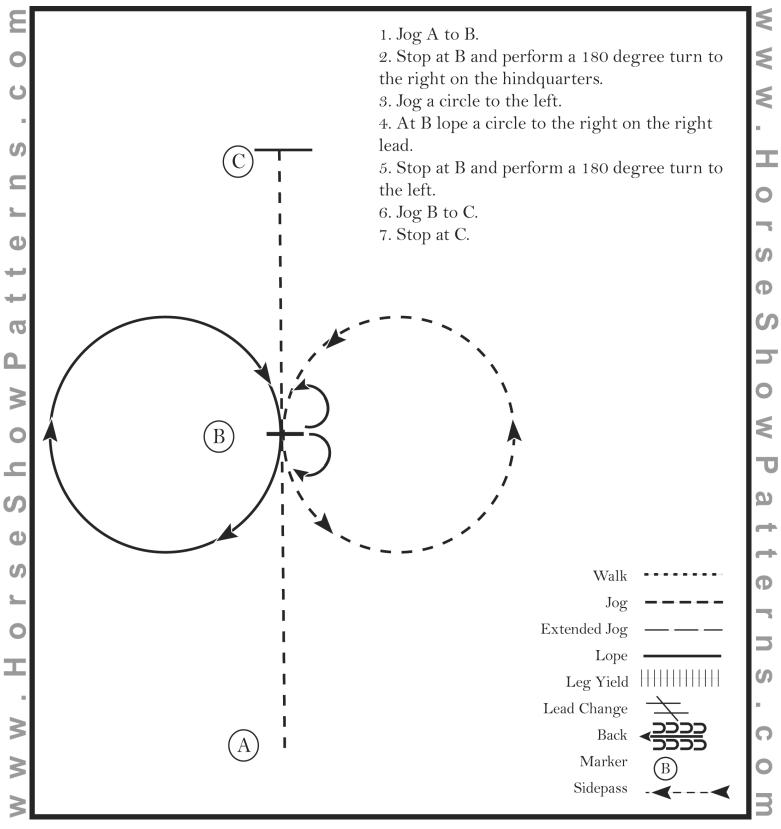

#### Western Horsemanship (Level 1 Am, Level 1 Youth, Youth 13 Under)

Show Date: 07-06-2024

[WH/1-10]