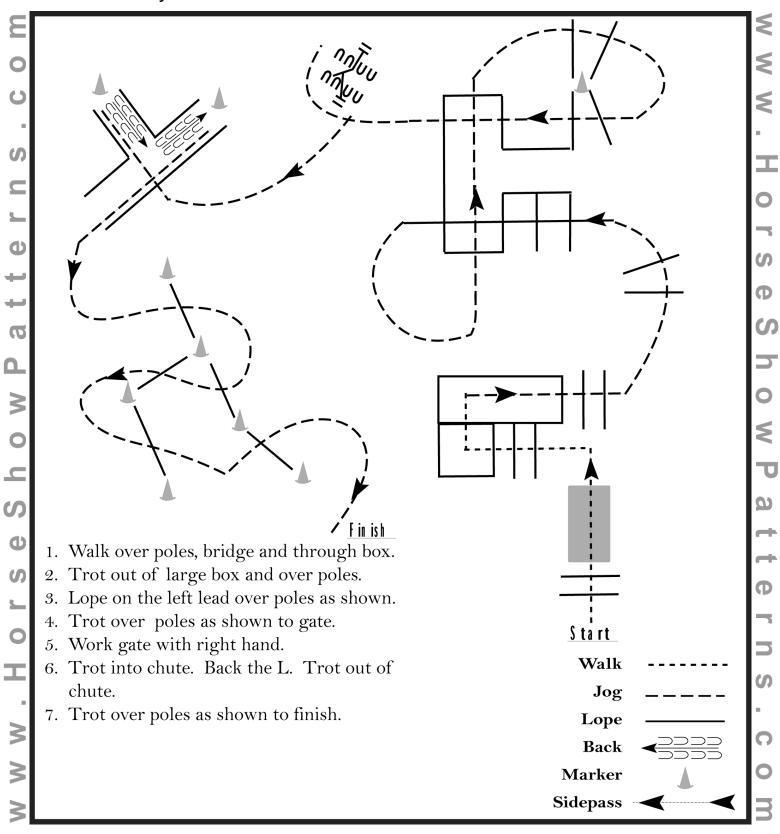

### **IQHA Scenic City**

#### Trail - Open, Amateur, Youth

Show Date: July 2024

[T/3-53]

## Pattern Provided by: The Judges