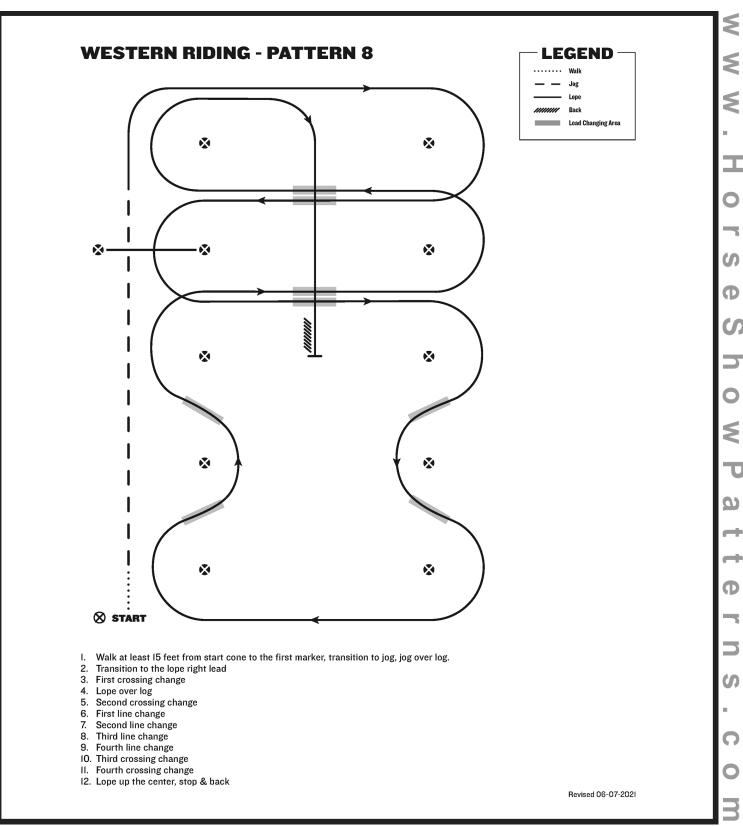

### Western Riding (Open, Amateur, Youth)

Show Date: 07-06-2024

[WR/OP-8]

Western Horsemanship (Level 1 Amateur WT, Level 1 Youth WT, Youth 9 Under

[WH/WT-23]

Show Date: 07-06-2024