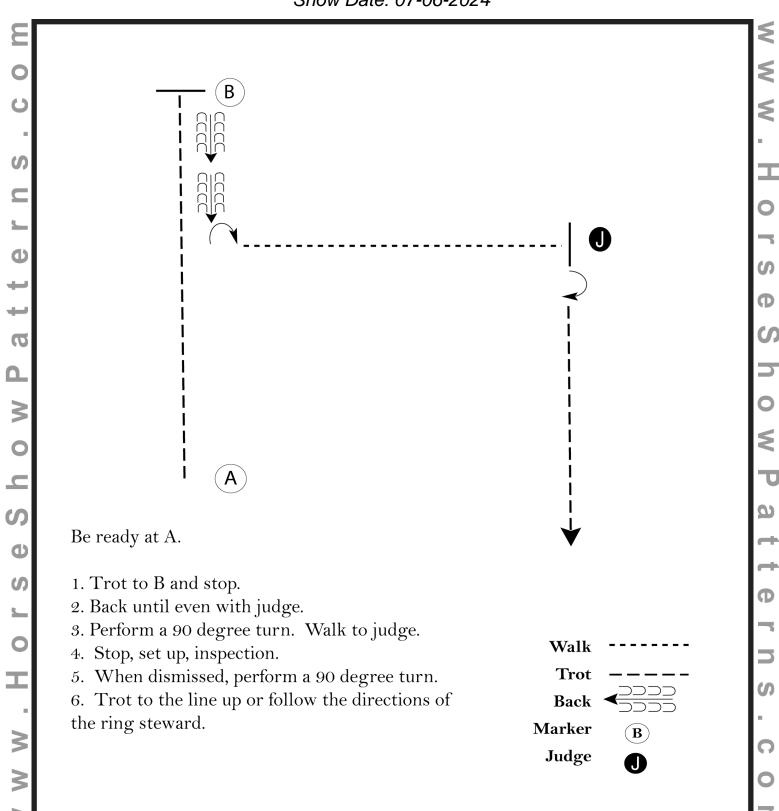

#### Showmanship (Level 1 Am, Level 1 Youth, Youth 13 Under)

Show Date: 07-06-2024

[S/1-29]