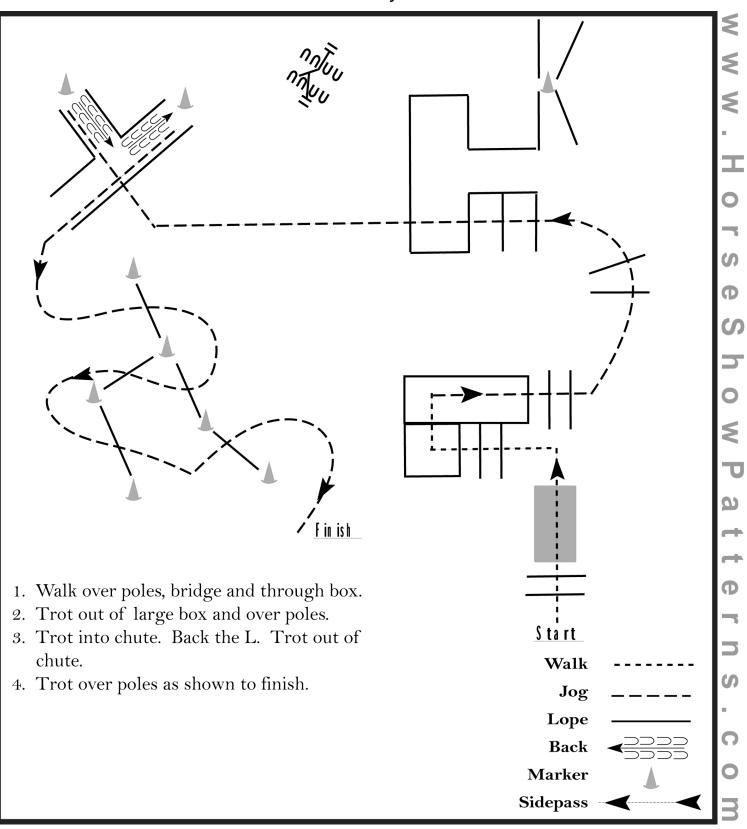

### **IQHA Scenic City**

#### **Walk-Trot Trail**

Show Date: July 2024

Ф

Show

S

[T/WT-53]

## Pattern Provided by: The Judges