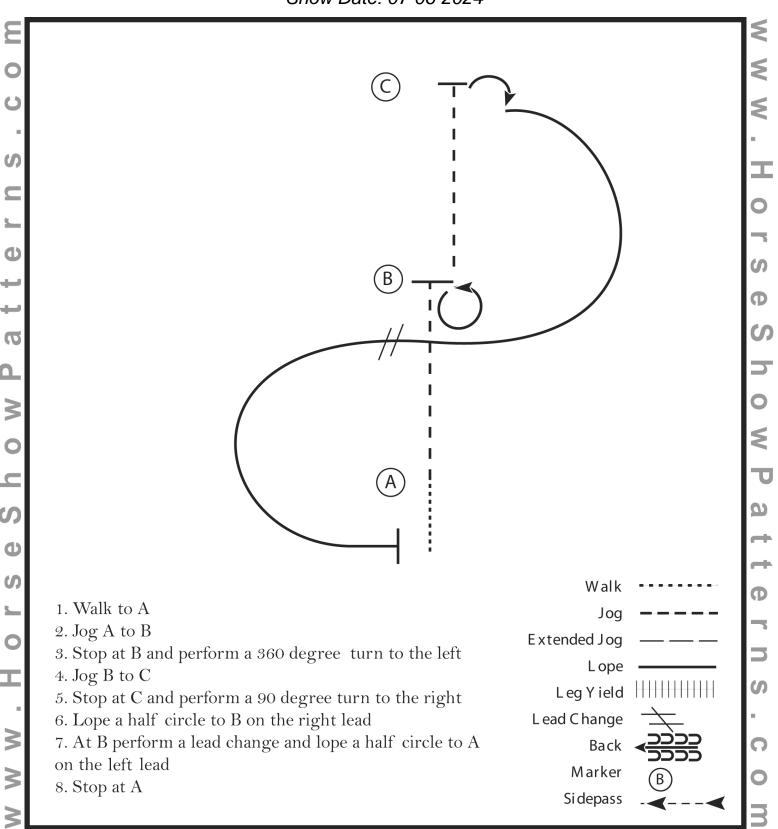

#### Western Horsemanship (Amateur, Amateur Select, Youth 14-18)

Show Date: 07-06-2024

[WH/2-30]